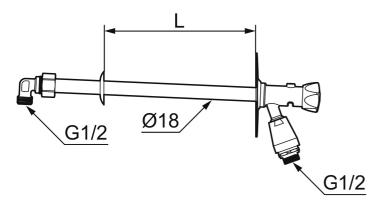

Article number: 42940610

Description: For wall thickness max. 600 mm

- Self-draining
- With vacuum valve and plastic handle
- With approved non-return valve
- Frost-proof even if the hose/coupling is connected
- Can be cut to suit wall thickness
- Wall bracket: H=106 mm, W=66 mm, diagonal screw holes
- Approved backflow prevention device, EN-Standard EN 1717