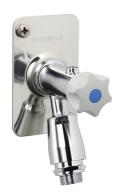

## Garden valve with vacuum valve and plastic handle

Our garden valves are self-draining and therefore frost-proof even if you forget to dismantle the garden hose before the season with degrees below zero. However, we recommended that you always remove the hose and coupling when there is a risk of low temperatures.

Article number: 42940610

Description: For wall thickness max. 600 mm

- Self-draining
- With vacuum valve and plastic handle
- With approved non-return valve
- Frost-proof even if the hose/coupling is connected
- Can be cut to suit wall thickness
- Wall bracket: H=106 mm, W=66 mm, diagonal screw holes
- Approved backflow prevention device, EN-Standard EN 1717